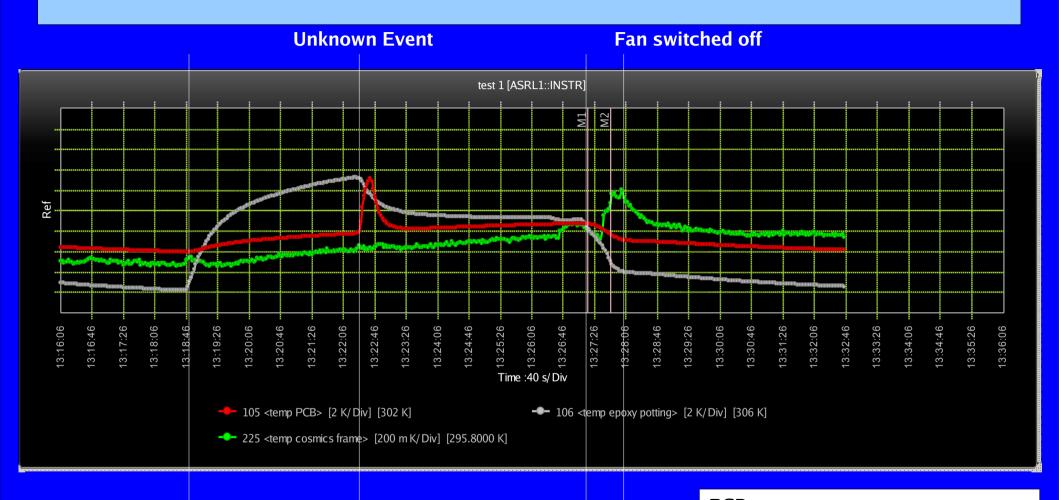

## Monitoring setup

- Thermistors were attached to the following locations on and around sensor 07:
  - The non-substrate side of the sensor
  - The PCB
  - The frame holding the sensor in place
- Additionally the temperature of the substrate side of the sensor was monitored with a remote thermometer while the sensor was powered up (a temperature increase of ~9K was recorded).